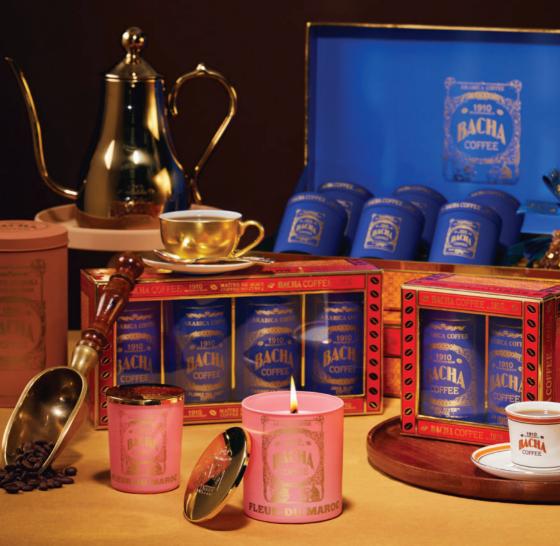

## FORTUNE COFFEE HAMPER

Our Fortune Coffee Hamper stars a stunning selection of three exceptional Arabica coffees with auspicious New Year flavour notes along with a glimmering gold Vintage Coffee pot and sweet accoutrements. Loved ones can enjoy the finest aromas of sweet orange with cracked cocoa notes in our Fleur du Maroc Coffee, nutty overtones with a bright citrus aftertaste in Naranjo Mountain Coffee and a melange of spices, dried fruits and nuts in our smooth Marocchissimo! Coffee. Together with our Raw Coffee Sugar Crystals, this gift brings good fortune and is a true triumph of fine taste.

Price ranges from SGD\$328.

## **SCENTED CANDLES**

As the days grow shorter and the nights draw near, let the warm glow and soothing, aromatic scents of our candles create a cosy and inviting atmosphere in your home. Perfumed with the olfactory notes of our 100% Arabica coffees, these hand-poured candles have specially woven cotton wicks to light rooms with the promise of wishes granted in the new year.

Whether for hosting a festive gathering or simply relaxing alone, the mystical magic inside each Bacha Coffee candle is a sensorial experience and a rare, artisanal gift.

Price ranges from SGD\$65.