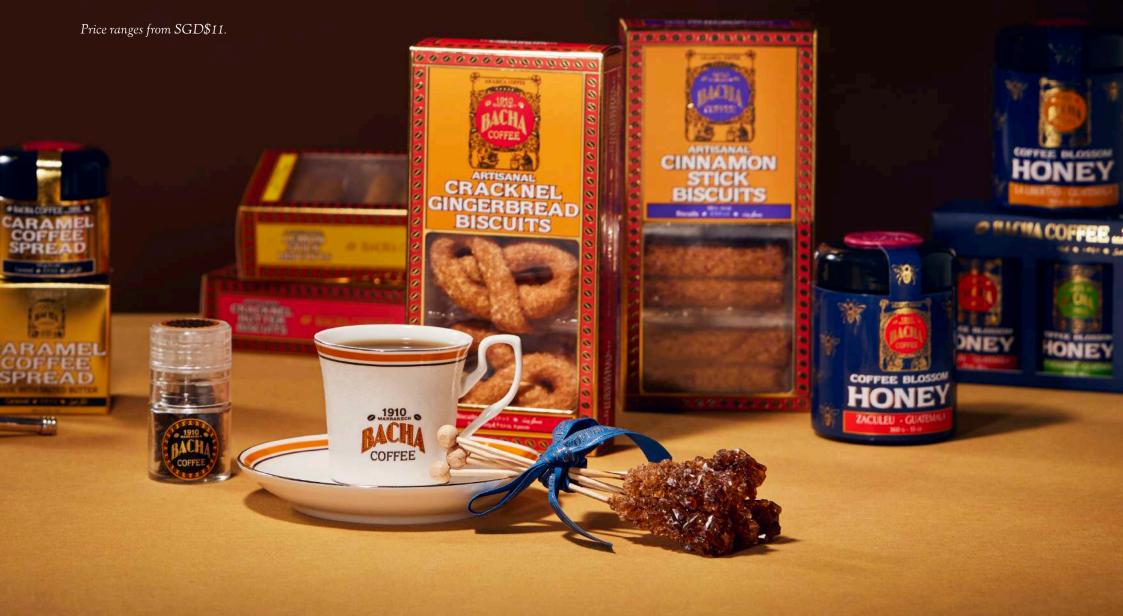

# **GOURMET DELICACIES**

From buttery biscuits and nougats to rich honeys and velvety-sweet spreads, our artisanal treats are specially crafted to enhance each Bacha Coffee experience, and make joyful reunions and celebrations even more meaningful.

# **SYMPHONY HAMPER**

The Symphony Hamper is a gournet symphony of indulgence, a selection of the perfect accompaniments to your coffee hour with friends and family. Featuring Soft Caramels with Salted Butter and our exquisite Coffee Blossom Honey, it's a gift that promises to sweeten every New Year gathering.

Price ranges from SGD\$108.