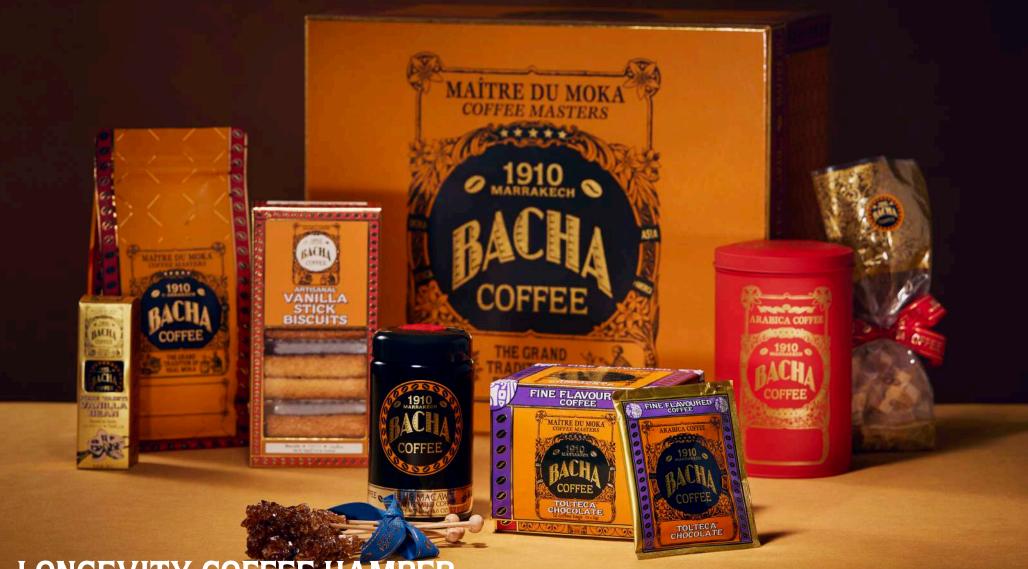

# LONGEVITY COFFEE HAMPER

Let your Lunar New Year wishes take flight with our Longevity Coffee Hamper. Nestled inside a beautiful box is a special selection of our Golden Eagle Coffee and Blue Macaw Decaffeinated Coffee — an ideal gift as birds are symbols of good health and fortune this season. Accompanying our 100% Arabica coffees, loved ones will discover a flight of fancy in elegantly packaged and palate-pleasing Soft Vanilla Nougat and Vanilla Stick Biscuits, along with a Pure Tahiti Vanilla Bean Grinder for a finishing touch.

Price ranges from SGD\$228.