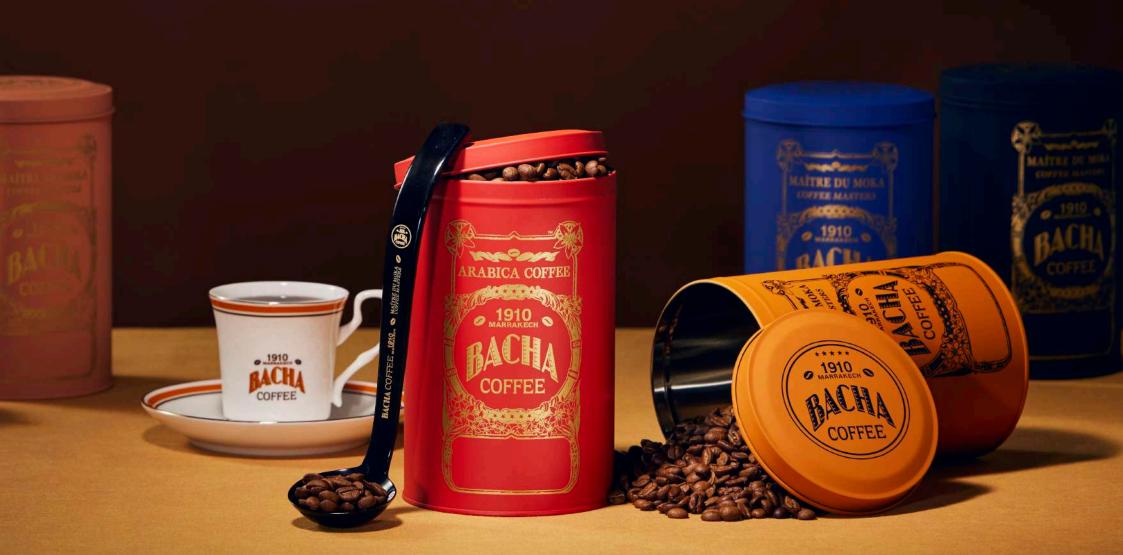

# **BACHA COFFEE POTS**

A timeless gift that dresses up tables and creates an ambience of elegance, this unique collection combines form, function and fashion all at once. The Bacha Coffee Pot in Gold with its elegant gooseneck is an exclusive design combining over 500 years of history and tradition, that keeps coffee hot with state-of-the-art insulating gold-coated stainless steel.

Our Vintage Coffee Pot coated in brilliant yellow gold doubles as an induction kettle. Loved ones will cherish the unique Bacha Coffee Filter in Gold, ensuring a smooth, full-bodied coffee (and no throw-away filters). Each is dishwasher safe too.

Price ranges from SGD\$101.