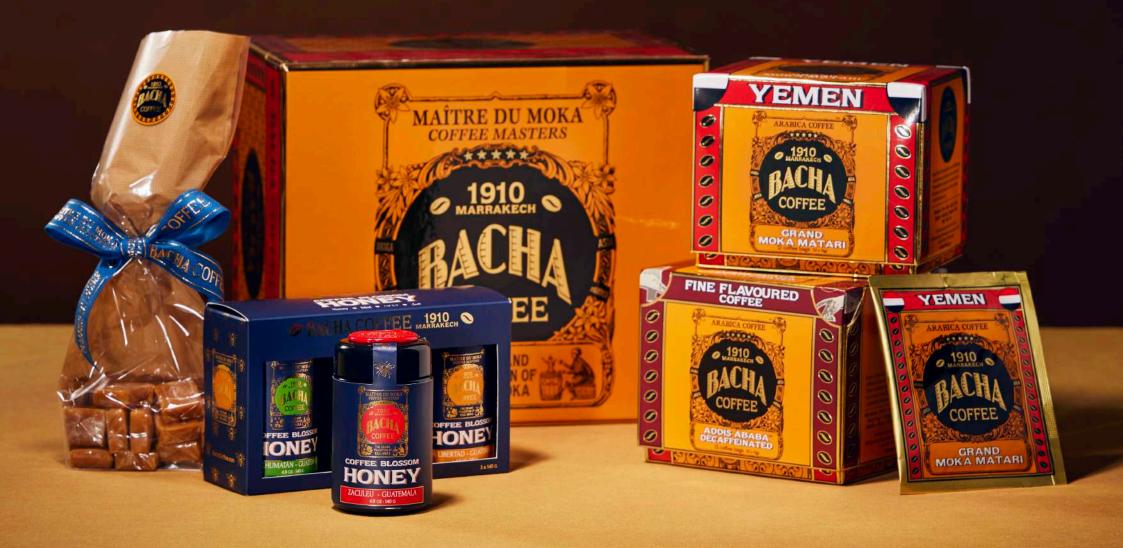

## **MANDARIN COFFEE HAMPER**

Welcome the Year of the Wood Snake with an elegant collection featuring two of our most cherished coffees. Treat loved ones to the sweet flavour notes of apricot, dark chocolate and dates in our Grand Moka Matari Coffee or the gentle sweetness of fresh grassy notes within our Addis Ababa Decaffeinated Coffee. Complement each sip with Soft Caramels with Salted Butter and a dollop of lush Coffee Blossom Honey as the wise energy of the Wood Snake inspires luck for the year ahead.

Price ranges from SGD\$168.