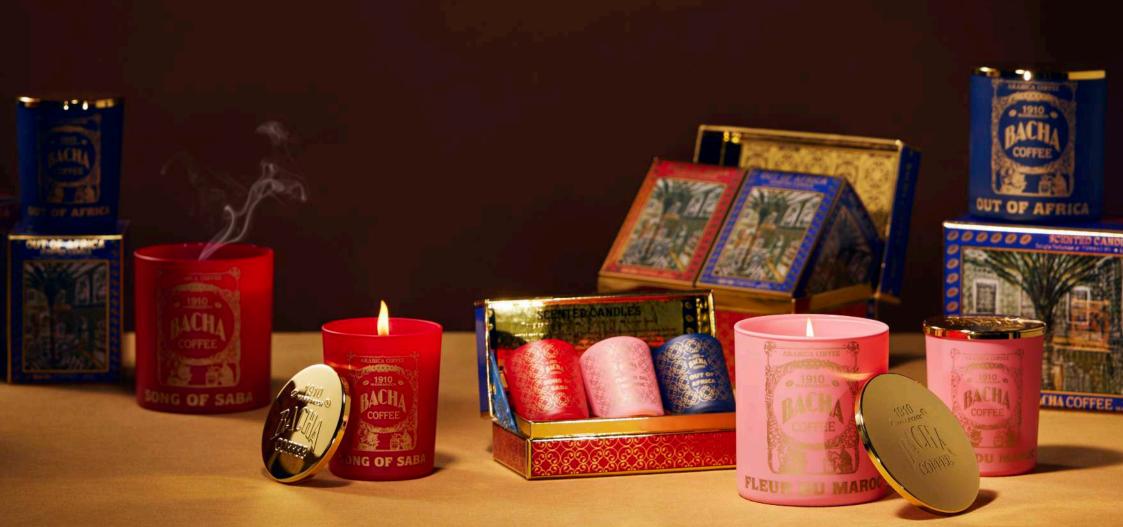

## **SCENTED CANDLES**

As the days grow shorter and the nights draw near, let the warm glow and soothing, aromatic scents of our candles create a cosy and inviting atmosphere in your home. Perfumed with the olfactory notes of our 100% Arabica coffees, these hand-poured candles have specially woven cotton wicks to light rooms with the promise of wishes granted in the new year.

Whether for hosting a festive gathering or simply relaxing alone, the mystical magic inside each Bacha Coffee candle is a sensorial experience and a rare, artisanal gift.

Price ranges from SGD\$65.