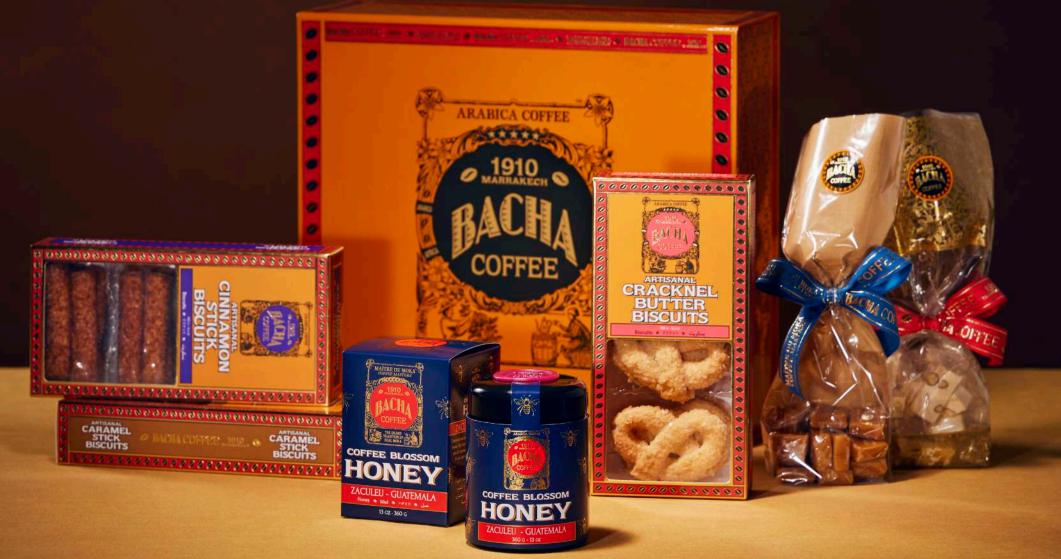

## FORTUNE COFFEE HAMPER

Our Fortune Coffee Hamper stars a stunning selection of three exceptional Arabica coffees with auspicious New Year flavour notes along with a glimmering gold Vintage Coffee pot and sweet accoutrements. Loved ones can enjoy the finest aromas of sweet orange with cracked cocoa notes in our Fleur du Maroc Coffee, nutty overtones with a bright citrus aftertaste in Naranjo Mountain Coffee and a melange of spices, dried fruits and nuts in our smooth Marocchissimo! Coffee. Together with our Raw Coffee Sugar Crystals, this gift brings good fortune and is a true triumph of fine taste.

Price ranges from SGD\$328.