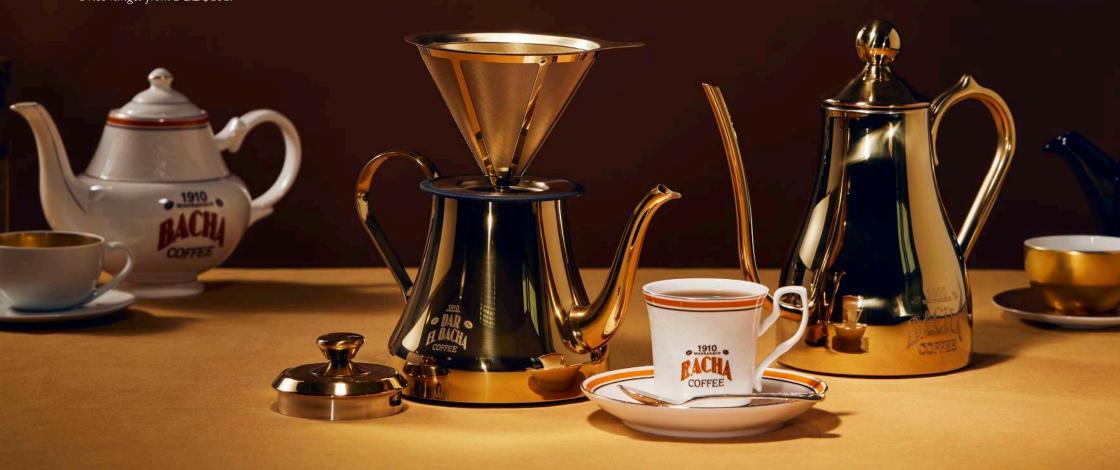

# **BACHA COFFEE POTS**

A timeless gift that dresses up tables and creates an ambience of elegance, this unique collection combines form, function and fashion all at once. The Bacha Coffee Pot in Gold with its elegant gooseneck is an exclusive design combining over 500 years of history and tradition, that keeps coffee hot with state-of-the-art insulating gold-coated stainless steel.

Our Vintage Coffee Pot coated in brilliant yellow gold doubles as an induction kettle. Loved ones will cherish the unique Bacha Coffee Filter in Gold, ensuring a smooth, full-bodied coffee (and no throw-away filters). Each is dishwasher safe too.

Price ranges from SGD\$101.