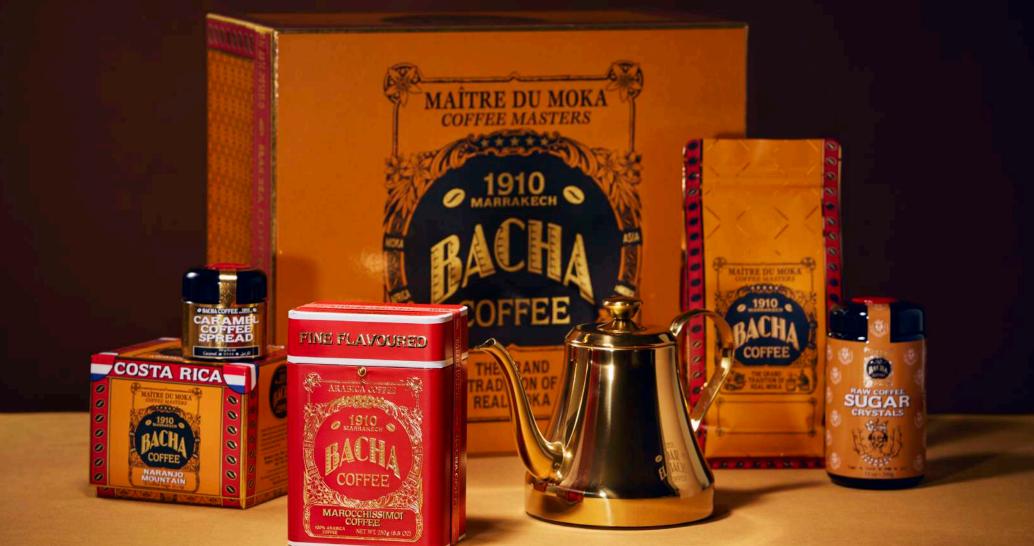

## FORTUNE COFFEE HAMPER

Our Fortune Coffee Hamper stars a stunning selection of three exceptional Arabica coffees with auspicious New Year flavour notes along with a glimmering gold Vintage Coffee pot and sweet accoutrements. Loved ones can enjoy the finest aromas of sweet orange with cracked cocoa notes in our Fleur du Maroc Coffee, nutty overtones with a bright citrus aftertaste in Naranjo Mountain Coffee and a melange of spices, dried fruits and nuts in our smooth Marocchissimo! Coffee. Together with our Raw Coffee Sugar Crystals, this gift brings good fortune and is a true triumph of fine taste.

Price ranges from SGD\$328.