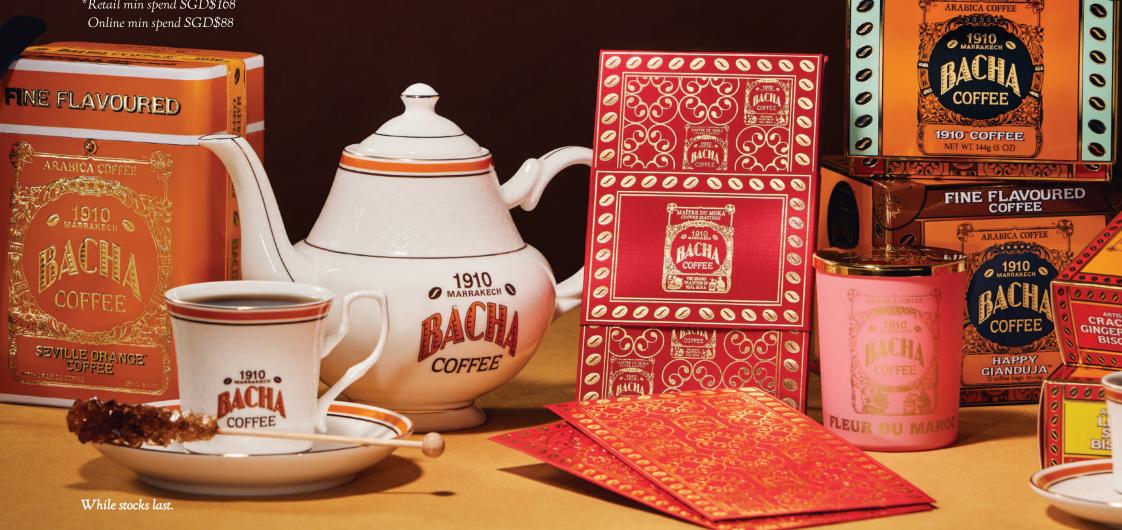

# **BACHA COFFEE RED PACKETS**

Relish in the celebration of the Lunar New Year with our limited-edition Bacha Coffee Red Packets, complimentary with a minimum spend\*. Luminous in royal red with intricately designed gold motifs, each envelope is an artistic expression of good wishes of fortune and prosperity for the Year of the Wood Snake.

\*Retail min spend SGD\$168

PINE PLAVOURED CORRES

19