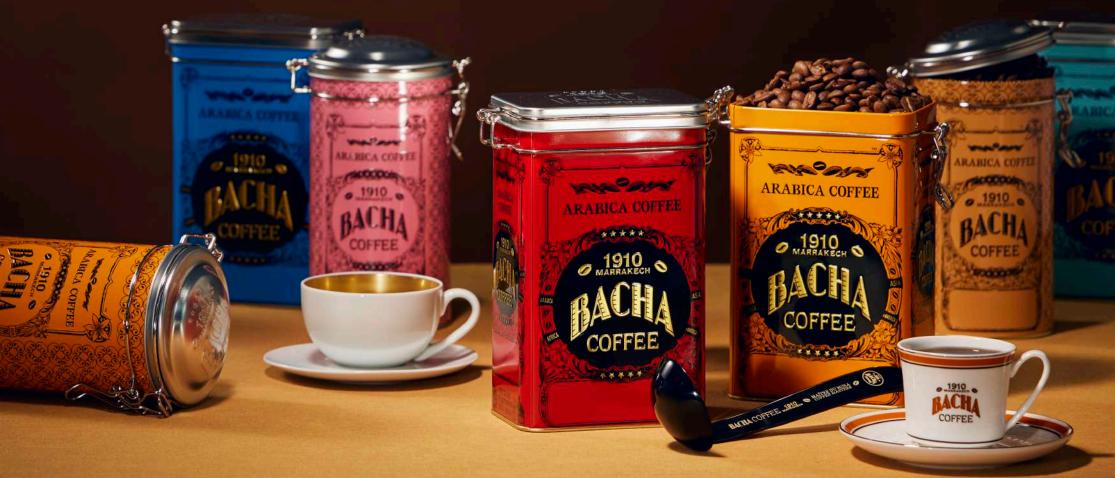

# **AUTOGRAPH COFFEE COLLECTION**

Available in whole or ground beans, this timeless collection of some of our favourite coffees packaged in our coveted Autograph canisters which will protect these exceptional beans from air, light and humidity, all the while adding a dash of style to your kitchen.

Each canister is designed to preserve the freshness and flavour of coffees, ensuring that every cup, with every sip, is as aromatic as the one before.

Pick the Autograph Canister that complements your preferred taste and festive style.

Price ranges from SGD\$50.

## **MAJORELLE COLLECTION**

Our artisan-crafted Majorelle Coffee Canisters feature original, one-of-a-kind handpainted Bacha Coffee designs. Available in seven colours, these beautiful, air-tight Majorelle Coffee Canisters are stunning, stylish accessories to preserve coffee by keeping it away from light, air and humidity. Each canister is carefully designed to ensure lasting quality. A keepsake for new year celebrations and coffee experiences to come.

Price ranges from SGD\$41.