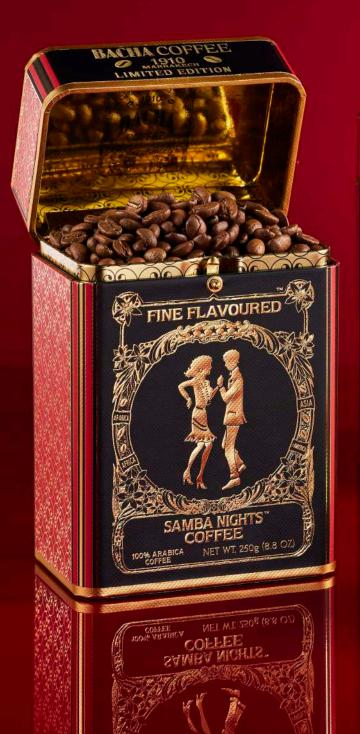

Discover the legendary world of Bacha Coffee.

Dancers fly through the night to the rhythmic sound of tamborims and timbals. Joyful voices illuminate the sky with excitement and delight. This exquisite coffee offers a delightful fusion of rich flavors, with the essence of cacao nibs and cinnamon weaving through each sip, making it a perfect choice for those seeking a cozy indulgence.

A festive 2024 limited edition.

Price from HKD 323.

## SAMBA NIGHTS HAMPER

Bring the spirit of the festive season home with the Samba Nights Hamper.

Emblematic of a season filled with gift-giving and joyful reunions, revel in the rhythmic sounds of laughter and hearts beating with excitement as you unveil this marvellous gift.

Featuring Bacha Coffee's finest and latest sensation, the Samba Nights Coffee<sup>th</sup>, is a molten coffee spiced with cacao nibs and notes of rare cinnamon - the ideal toast to celebrate the happy season!