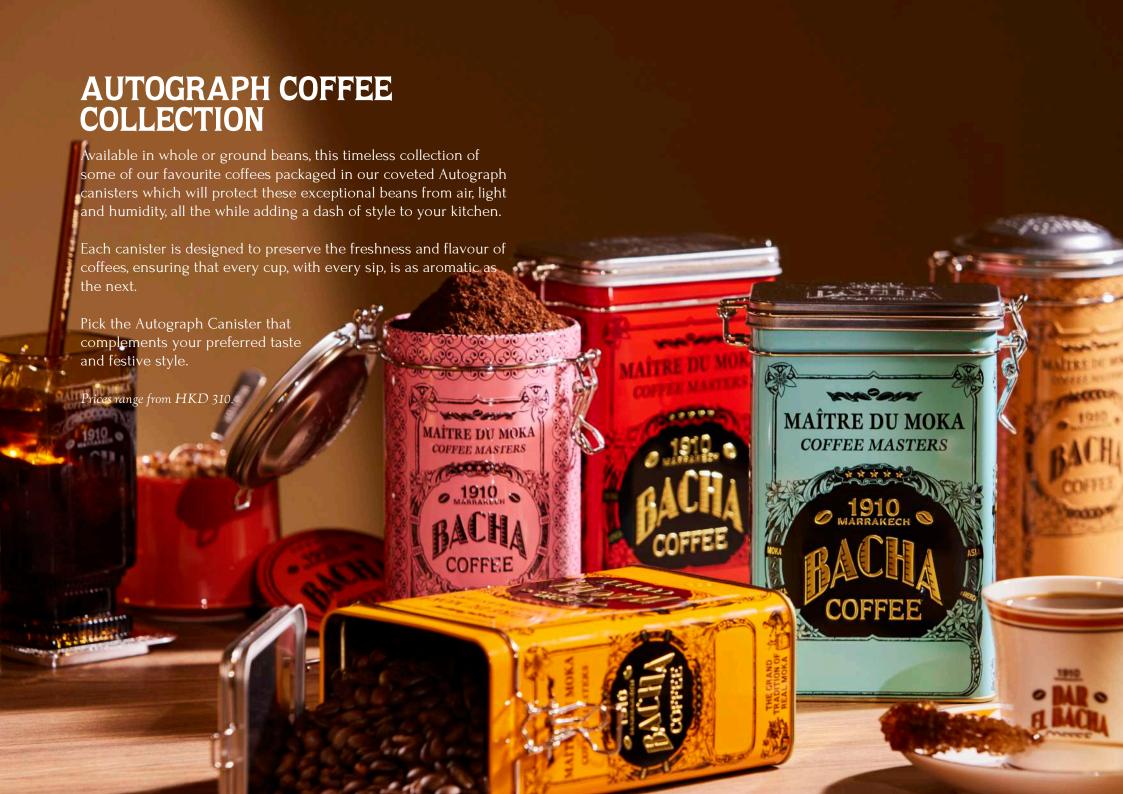

Prices range from HKD 4,065.

SIGNATURE NOMAD COLLECTION

As beautiful on the outside as the treasures they conceal within, these Signature Nomad Coffees dazzle the senses with cheerful packaging and the finest, aromatic 100% coffees, available in whole or ground beans.

No matter your choice, each coffee in the Signature Nomad Collection represents an exquisite journey of the senses or to a distant land. A beautiful display piece for any home, these coffees invite you to explore the world, one cup at a time.

Prices range from HKD 310.