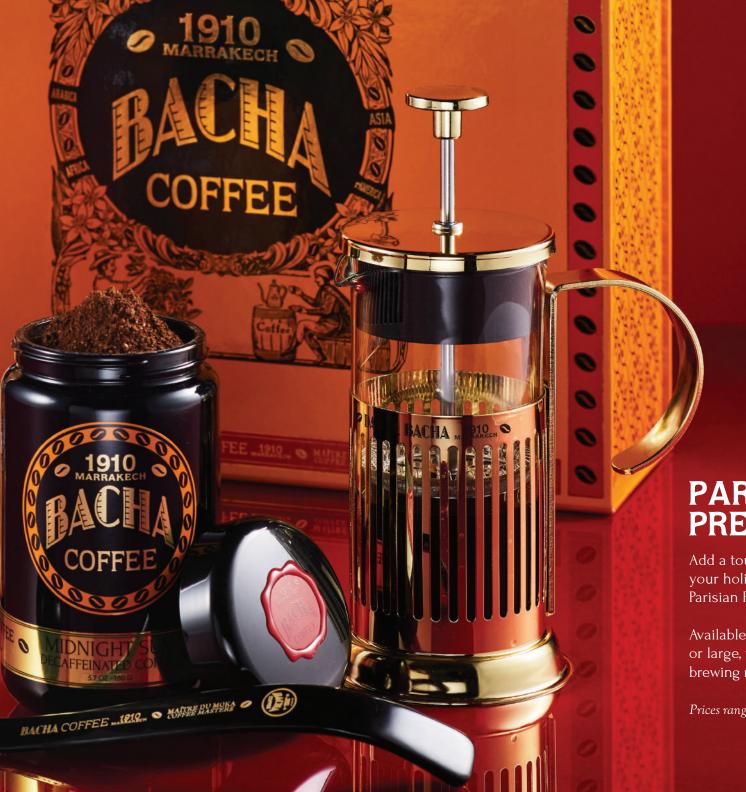

## PARISIAN PRESS POT

Add a touch of French elegance and glamour to your holiday decor this season with the sophisticated Parisian Press Coffee Pot.

Available in gleaming gold or stainless steel and small or large, this French press is the perfect companion for brewing rich, flavourful, coffees during the festive season.