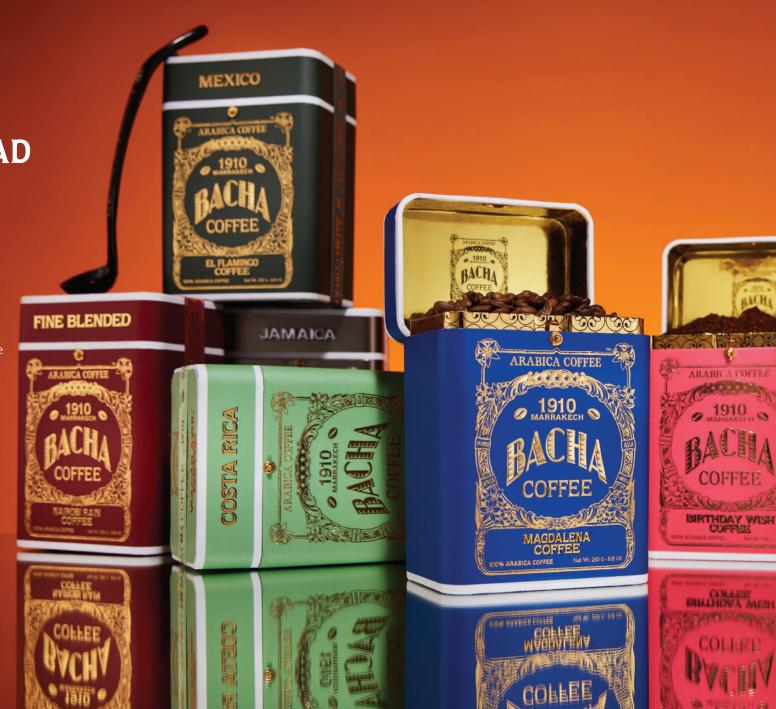

Prices range from HKD 4,065.

SIGNATURE NOMAD COLLECTION

As beautiful on the outside as the treasures they conceal within, these Signature Nomad Coffees dazzle the senses with cheerful packaging and the finest, aromatic 100% coffees, available in whole or ground beans.

No matter your choice, each coffee in the Signature Nomad Collection represents an exquisite journey of the senses or to a distant land. A beautiful display piece for any home, these coffees invite you to explore the world, one cup at a time.

Prices range from HKD 310.