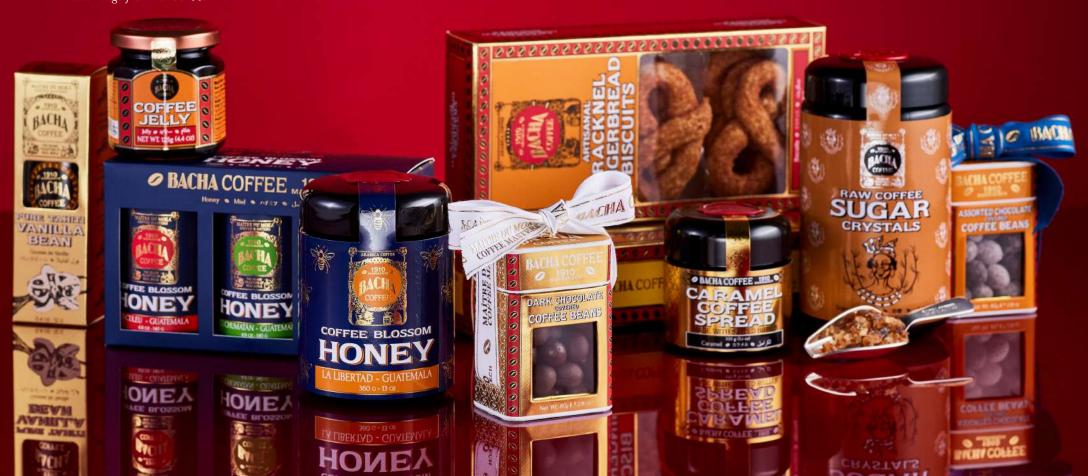

## **GOURMET**

Let this season be a time for joyful reunions, merry celebrations and delectable indulgences. From buttery biscuits and nougats to rich honeys and velvety spreads, our artisanal treats were purposefully crafted to enhance the coffee experience.

So this holiday, gather your loved ones and let Bacha Coffee elevate the moments together by leaving sweet notes on the palate and everyone's memories to be treasured long after the festivities have ended.

Prices range from HKD 55.

Whether you're hosting a festive gathering or simply relaxing alone, embrace the magic of a Bacha Coffee candle.

Prices range from HKD 400.