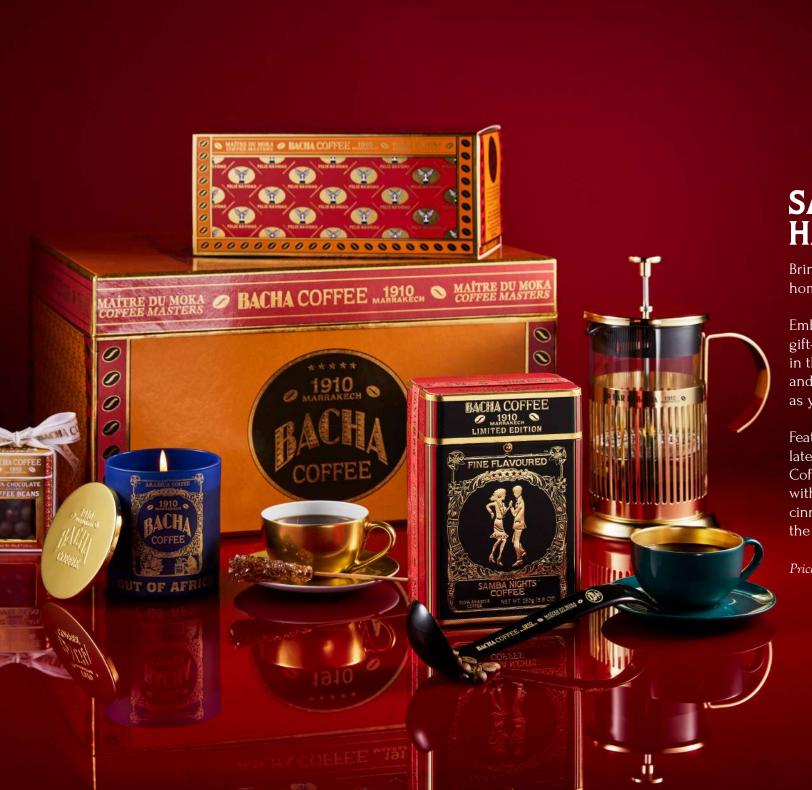

## SAMBA NIGHTS HAMPER

Bring the spirit of the festive season home with the Samba Nights Hamper.

Emblematic of a season filled with gift-giving and joyful reunions, revel in the rhythmic sounds of laughter and hearts beating with excitement as you unveil this marvellous gift.

Featuring Bacha Coffee's finest and latest sensation, the Samba Nights Coffee<sup>th</sup>, is a molten coffee spiced with cacao nibs and notes of rare cinnamon - the ideal toast to celebrate the happy season!

Prices range from HKD 4,065.

SIGNATURE NOMAD COLLECTION

As beautiful on the outside as the treasures they conceal within, these Signature Nomad Coffees dazzle the senses with cheerful packaging and the finest, aromatic 100% coffees, available in whole or ground beans.