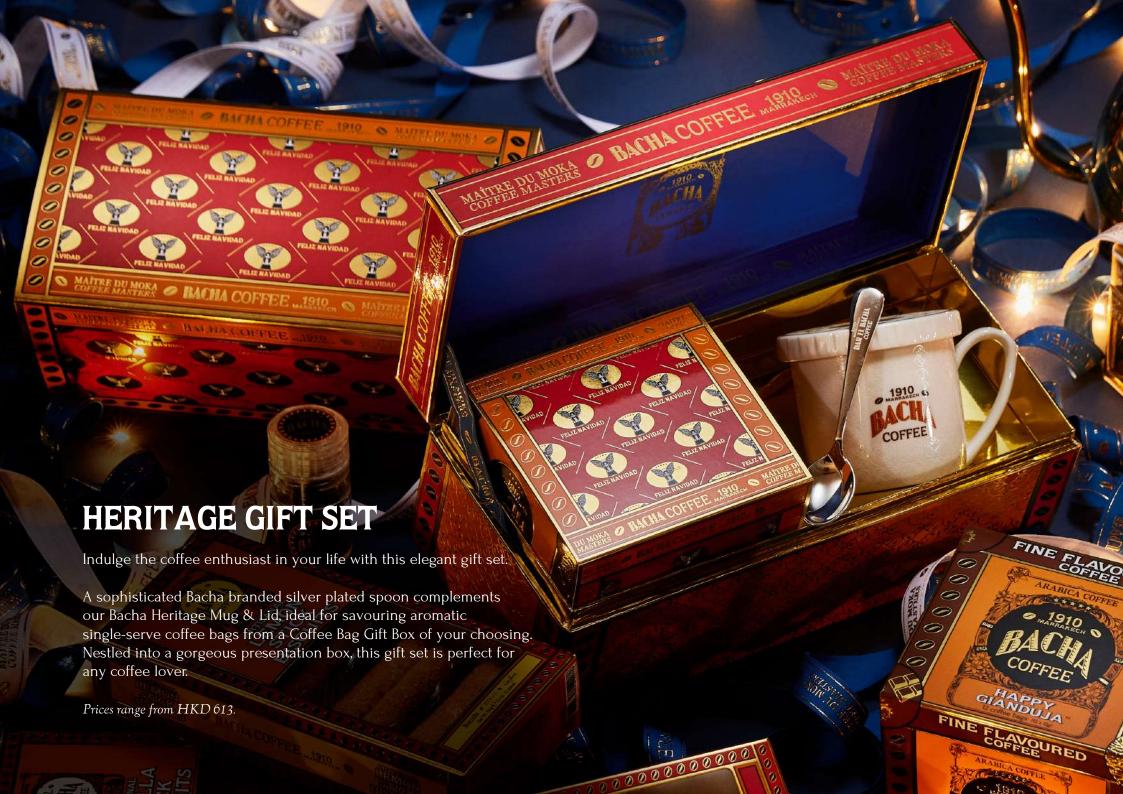

Prices range from HKD 4,065.

SIGNATURE NOMAD COLLECTION

As beautiful on the outside as the treasures they conceal within, these Signature Nomad Coffees dazzle the senses with cheerful packaging and the finest, aromatic 100% coffees, available in whole or ground beans.

No matter your choice, each coffee in the Signature Nomad Collection represents an exquisite journey of the senses or to a distant land. A beautiful display piece for any home, these coffees invite you to explore the world, one cup at a time.

Prices range from HKD 310.