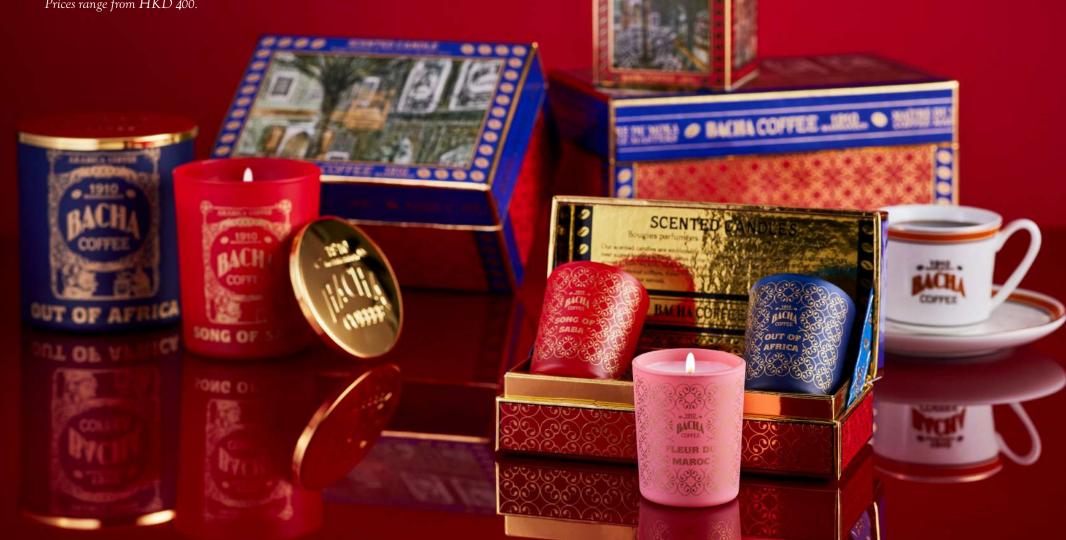

Prices range from HKD 55.

Whether you're hosting a festive gathering or simply relaxing alone, embrace the magic of a Bacha Coffee candle.

Prices range from HKD 400.