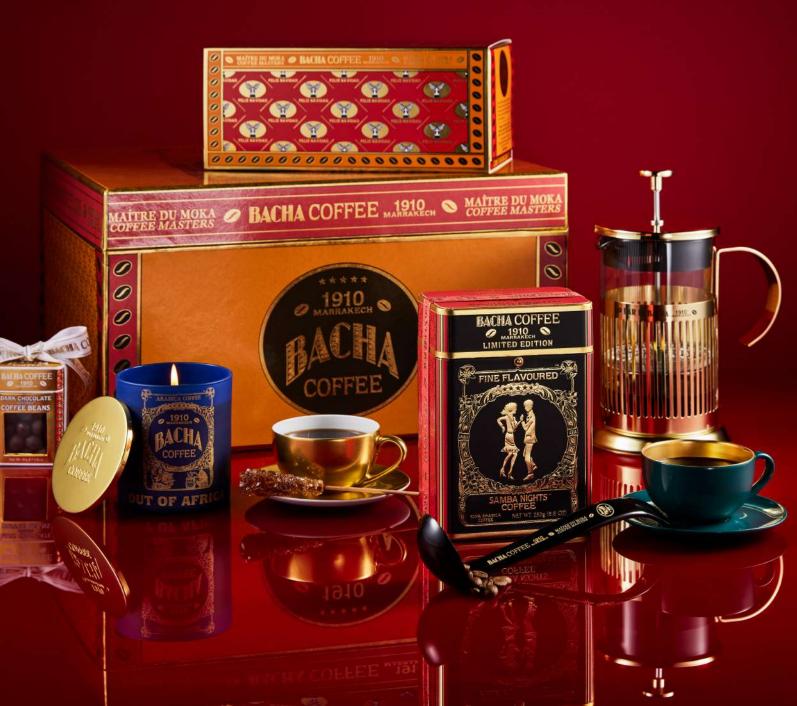

## SAMBA NIGHTS HAMPER

Bring the spirit of the festive season home with the Samba Nights Hamper.

Emblematic of a season filled with gift-giving and joyful reunions, revel in the rhythmic sounds of laughter and hearts beating with excitement as you unveil this marvellous gift.

Featuring Bacha Coffee's finest and latest sensation, the Samba Nights Coffee<sup>®</sup>, is a molten coffee spiced with cacao nibs and notes of rare cinnamon - the ideal toast to celebrate the happy season!

Price ranges from SGD\$595.