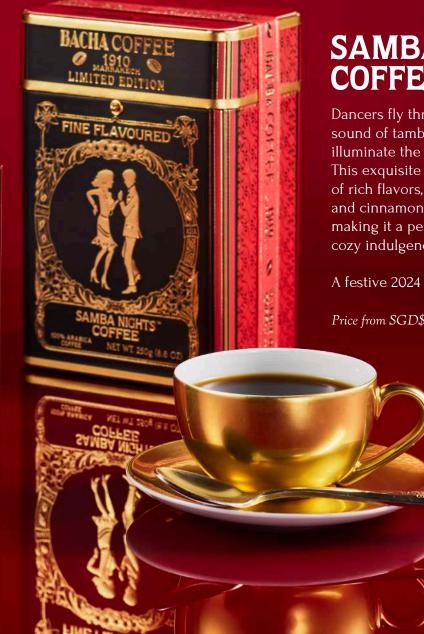

## SAMBA NIGHTS **COFFEE<sup>™</sup> NOMAD**

Dancers fly through the night to the rhythmic sound of tamborims and timbals. Joyful voices illuminate the sky with excitement and delight. This exquisite coffee offers a delightful fusion of rich flavors, with the essence of cacao nibs and cinnamon weaving through each sip, making it a perfect choice for those seeking a cozy indulgence.

A festive 2024 limited edition.

Price from SGD\$50.