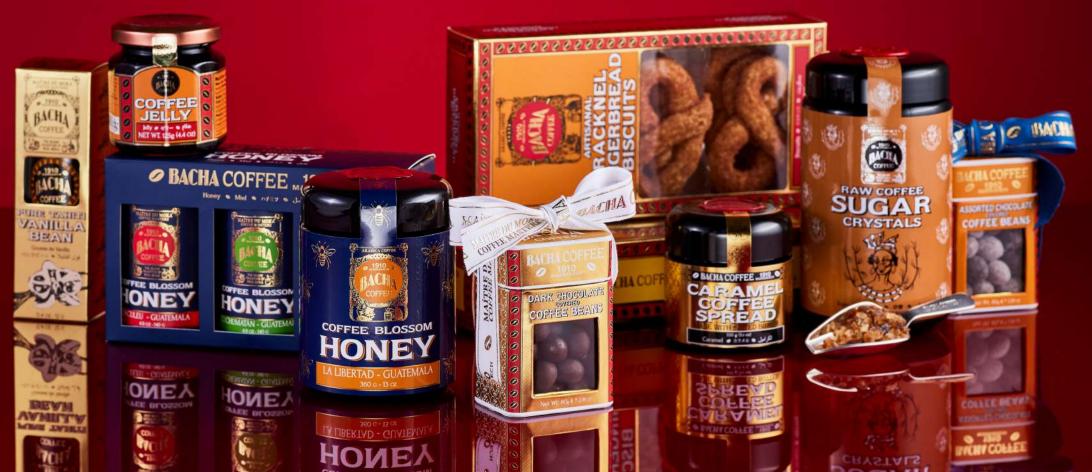

## GOURMET

Let this season be a time for joyful reunions, merry celebrations and delectable indulgences. From buttery biscuits and nougats to rich honeys and velvety spreads, our artisanal treats were purposefully crafted to enhance the coffee experience.

So this holiday, gather your loved ones and let Bacha Coffee elevate the moments together by leaving sweet notes on the palate and everyone's memories to be treasured long after the festivities have ended.

Price ranges from SGD\$8.50.