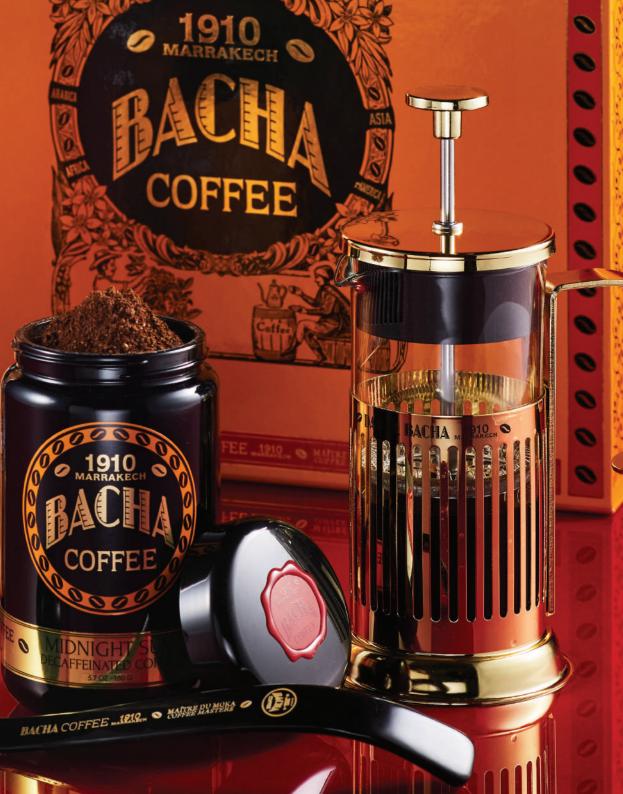

## PARISIAN PRESS POT

Add a touch of French elegance and glamour to your holiday decor this season with the sophisticated Parisian Press Coffee Pot.

Available in gleaming gold or stainless steel and small or large, this French press is the perfect companion for brewing rich, flavourful, coffees during the festive season.

Price ranges from SGD\$83.