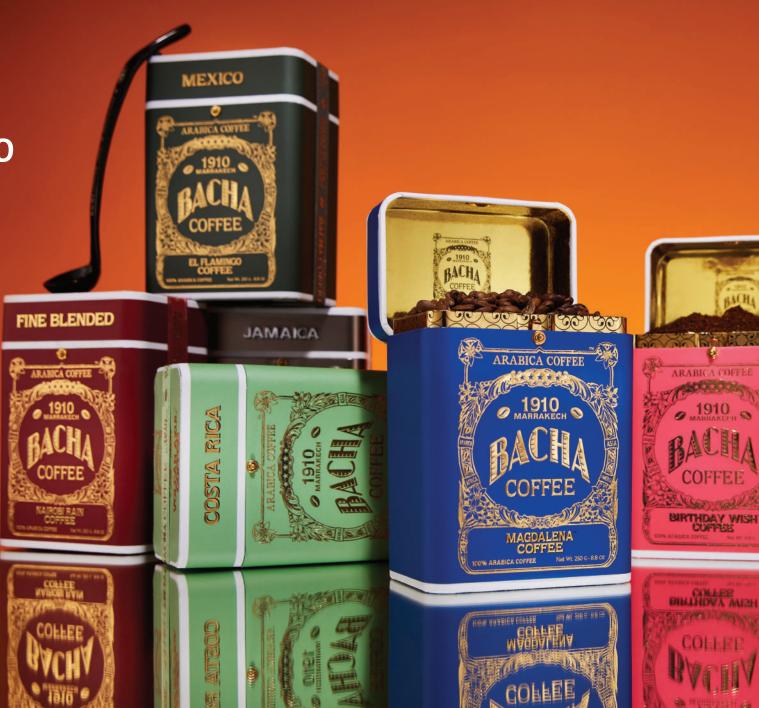

## SIGNATURE NOMAD COLLECTION

As beautiful on the outside as the treasures they conceal within, these Signature Nomad Coffees dazzle the senses with cheerful packaging and the finest, aromatic 100% coffees, available in whole or ground beans.

No matter your choice, each coffee in the Signature Nomad Collection represents an exquisite journey of the senses or to a distant land. A beautiful display piece for any home, these coffees invite you to explore the world, one cup at a time.

Price from SGD\$48.