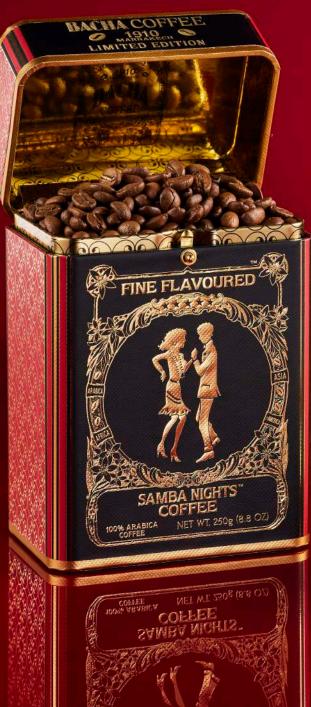

## SAMBA NIGHTS **COFFEE<sup>™</sup> NOMAD**

Dancers fly through the night to the rhythmic sound of tamborims and timbals. Joyful voices illuminate the sky with excitement and delight. This exquisite coffee offers a delightful fusion of rich flavors, with the essence of cacao nibs and cinnamon weaving through each sip, making it a perfect choice for those seeking a cozy indulgence.

A festive 2024 limited edition.

Price from SGD\$50.