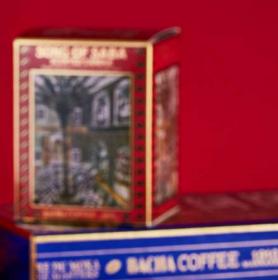

## SAMBA NIGHTS **COFFEE<sup>™</sup> NOMAD**

Dancers fly through the night to the rhythmic sound of tamborims and timbals. Joyful voices illuminate the sky with excitement and delight. This exquisite coffee offers a delightful fusion of rich flavors, with the essence of cacao nibs and cinnamon weaving through each sip, making it a perfect choice for those seeking a cozy indulgence.

A festive 2024 limited edition.

Price from SGD\$50.