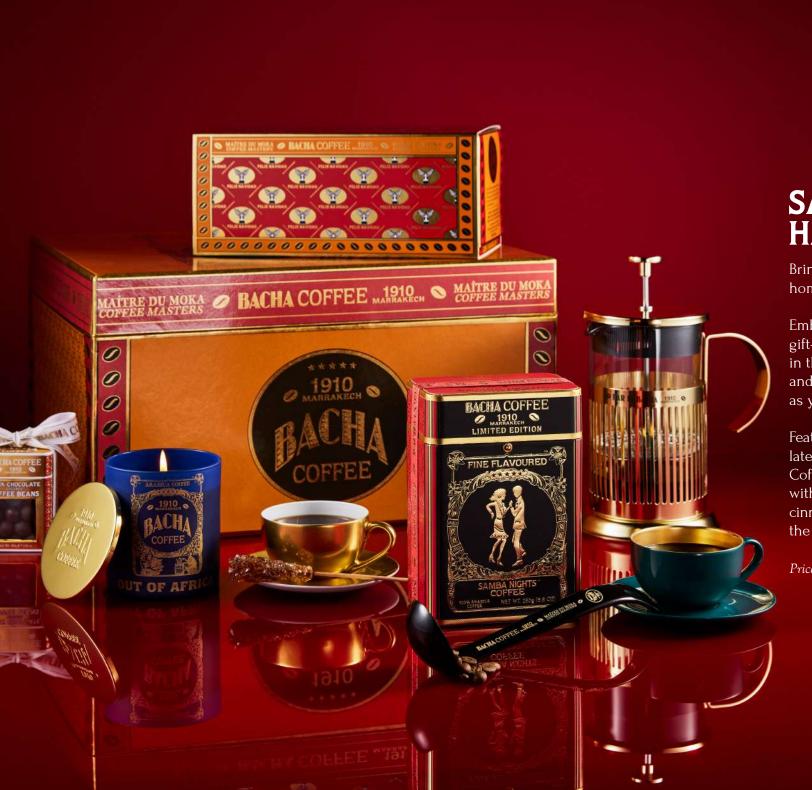

## SAMBA NIGHTS HAMPER

Bring the spirit of the festive season home with the Samba Nights Hamper.

Emblematic of a season filled with gift-giving and joyful reunions, revel in the rhythmic sounds of laughter and hearts beating with excitement as you unveil this marvellous gift.

Featuring Bacha Coffee's finest and latest sensation, the Samba Nights Coffee<sup>th</sup>, is a molten coffee spiced with cacao nibs and notes of rare cinnamon - the ideal toast to celebrate the happy season!

Price ranges from USD\$509.

SIGNATURE NOMAD COLLECTION

As beautiful on the outside as the treasures they conceal within, these Signature Nomad Coffees dazzle the senses with cheerful packaging and the finest, aromatic 100% coffees, available in whole or ground beans.