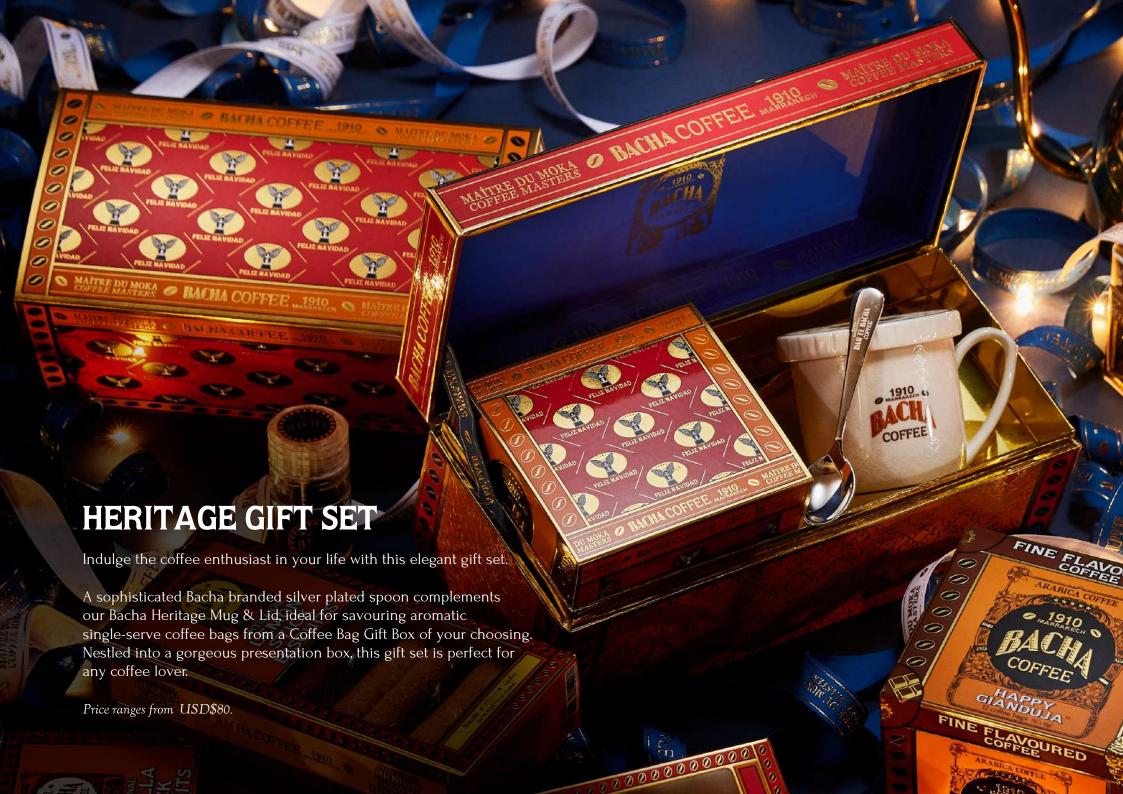

Price ranges from USD\$509.

SIGNATURE NOMAD COLLECTION

As beautiful on the outside as the treasures they conceal within, these Signature Nomad Coffees dazzle the senses with cheerful packaging and the finest, aromatic 100% coffees, available in whole or ground beans.

No matter your choice, each coffee in the Signature Nomad Collection represents an exquisite journey of the senses or to a distant land. A beautiful display piece for any home, these coffees invite you to explore the world, one cup at a time.

Price from USD\$40.