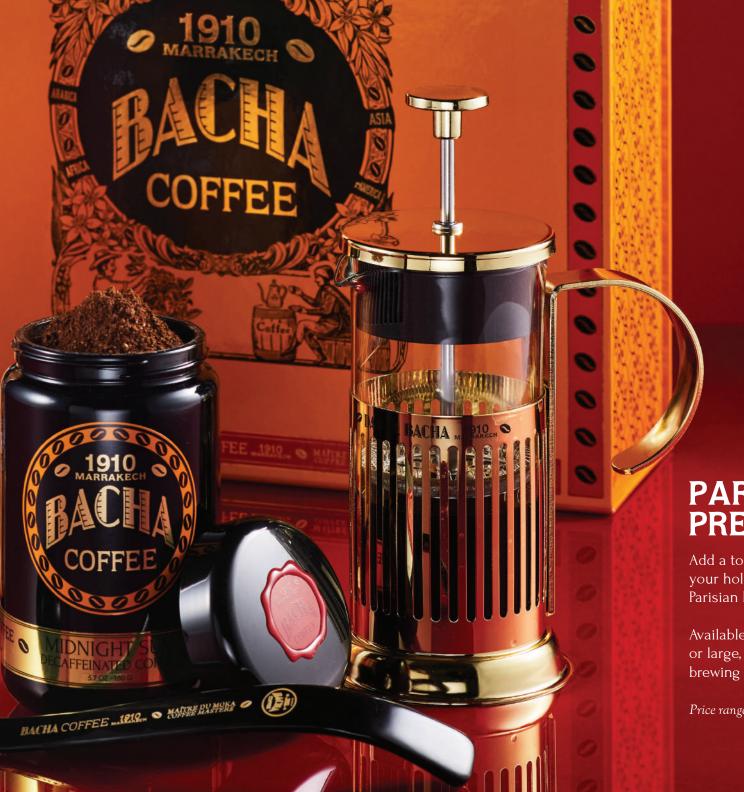

## PARISIAN PRESS POT

Add a touch of French elegance and glamour to your holiday decor this season with the sophisticated Parisian Press Coffee Pot.

Available in gleaming gold or stainless steel and small or large, this French press is the perfect companion for brewing rich, flavourful, coffees during the festive season.