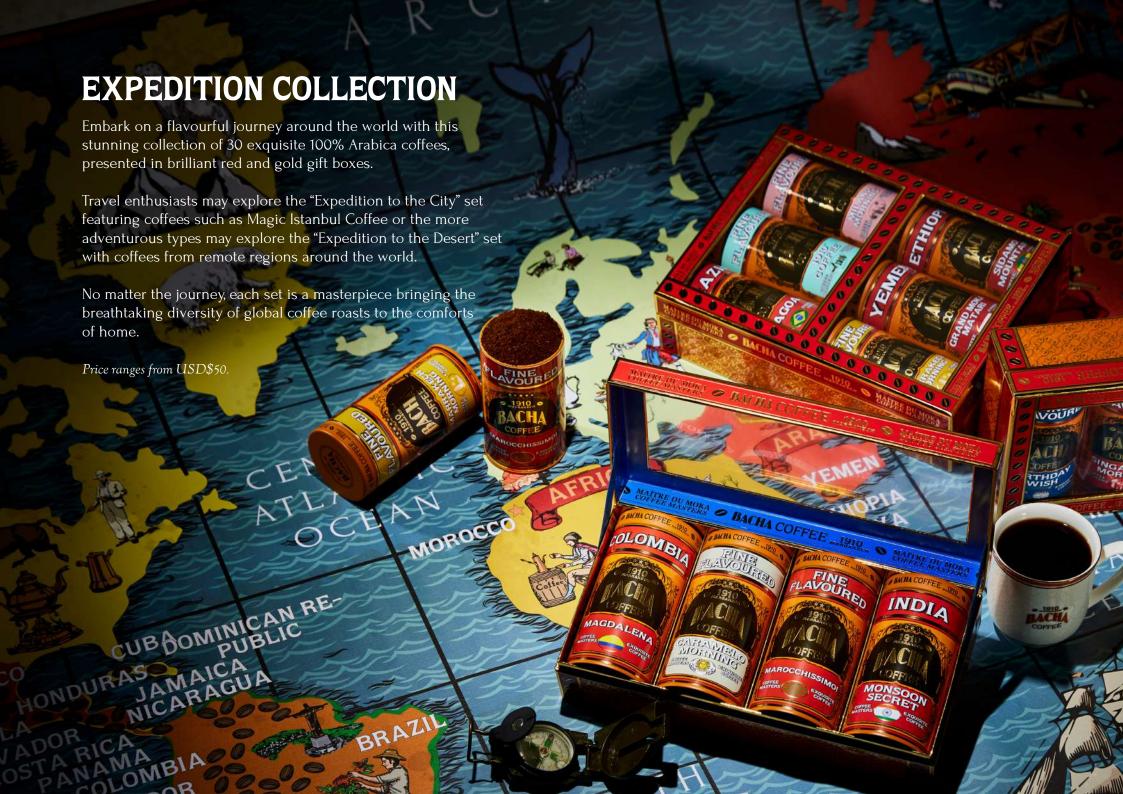

ement as you unveil this marvellous gift.

Featuring Bacha Coffee's finest and latest sensation, the Samba Nights Coffee<sup>th</sup>, is a molten coffee spiced with cacao nibs and notes of rare cinnamon - the ideal toast to celebrate the happy season!

Price ranges from USD\$509.





SIGNATURE NOMAD COLLECTION

As beautiful on the outside as the treasures they conceal within, these Signature Nomad Coffees dazzle the senses with cheerful packaging and the finest, aromatic 100% coffees, available in whole or ground beans.

No matter your choice, each coffee in the Signature Nomad Collection represents an exquisite journey of the senses or to a distant land. A beautiful display piece for any home, these coffees invite you to explore the world, one cup at a time.

Price from USD\$40.











## PARISIAN PRESS POT

Add a touch of French elegance and glamour to your holiday decor this season with the sophisticated Parisian Press Coffee Pot.

Available in gleaming gold or stainless steel and small or large, this French press is the perfect companion for brewing rich, flavourful, coffees during the festive season.

Price ranges from USD\$70.



## **GOURMET**

Let this season be a time for joyful reunions, merry celebrations and delectable indulgences. From buttery biscuits and nougats to rich honeys and velvety spreads, our artisanal treats were purposefully crafted to enhance the coffee experience.

So this holiday, gather your loved ones and let Bacha Coffee elevate the moments together by leaving sweet notes on the palate and everyone's memories to be treasured long after