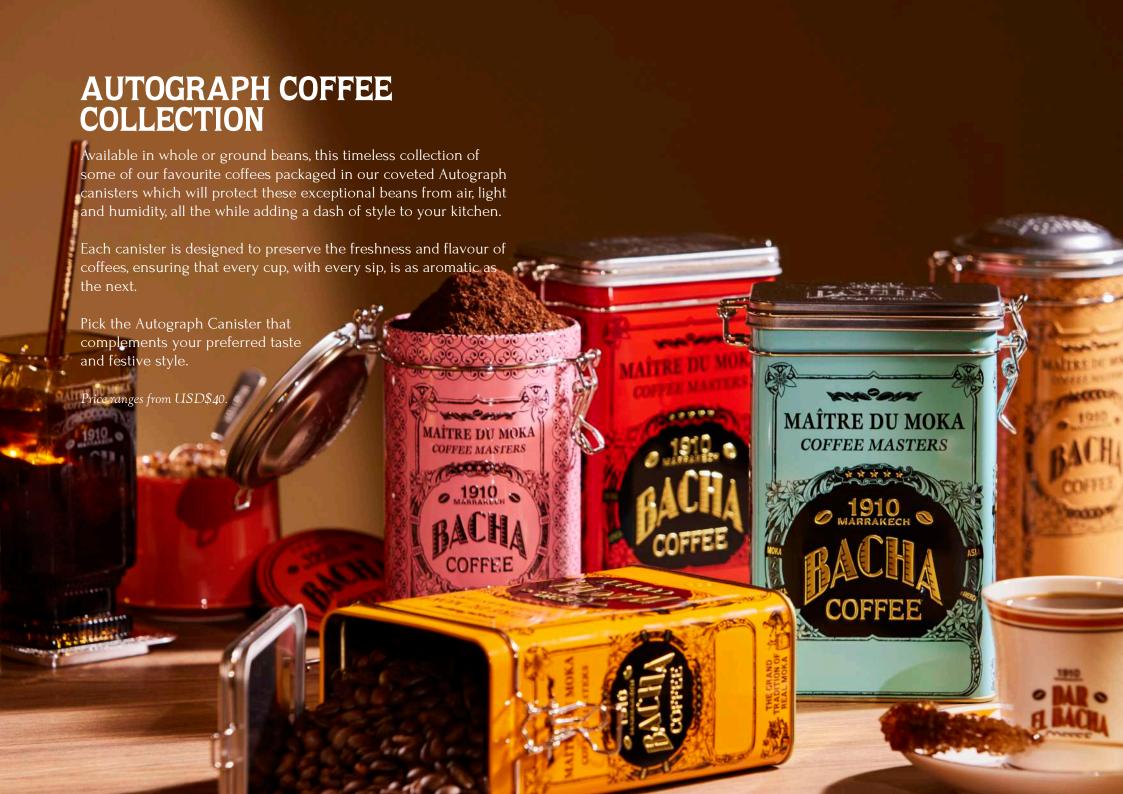

Price ranges from USD\$509.

SIGNATURE NOMAD COLLECTION

As beautiful on the outside as the treasures they conceal within, these Signature Nomad Coffees dazzle the senses with cheerful packaging and the finest, aromatic 100% coffees, available in whole or ground beans.

No matter your choice, each coffee in the Signature Nomad Collection represents an exquisite journey of the senses or to a distant land. A beautiful display piece for any home, these coffees invite you to explore the world, one cup at a time.

Price from USD\$40.