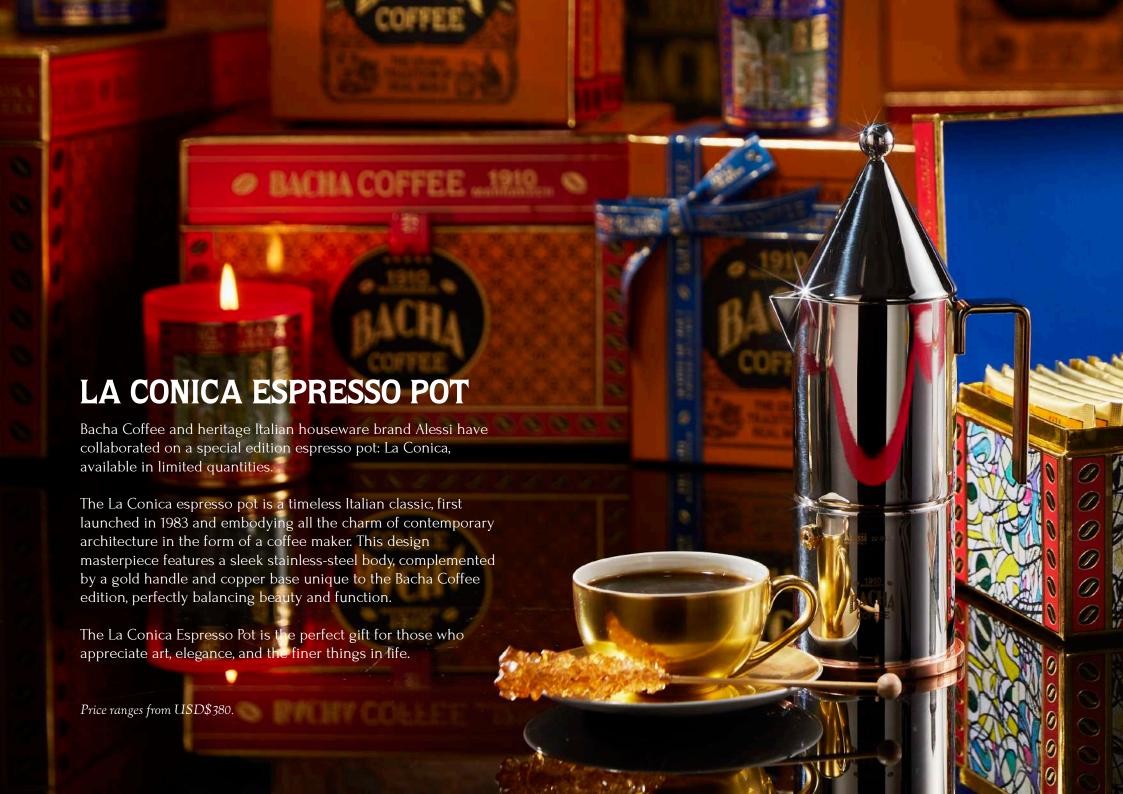

Price ranges from USD\$509.

SIGNATURE NOMAD COLLECTION

As beautiful on the outside as the treasures they conceal within, these Signature Nomad Coffees dazzle the senses with cheerful packaging and the finest, aromatic 100% coffees, available in whole or ground beans.

No matter your choice, each coffee in the Signature Nomad Collection represents an exquisite journey of the senses or to a distant land. A beautiful display piece for any home, these coffees invite you to explore the world, one cup at a time.