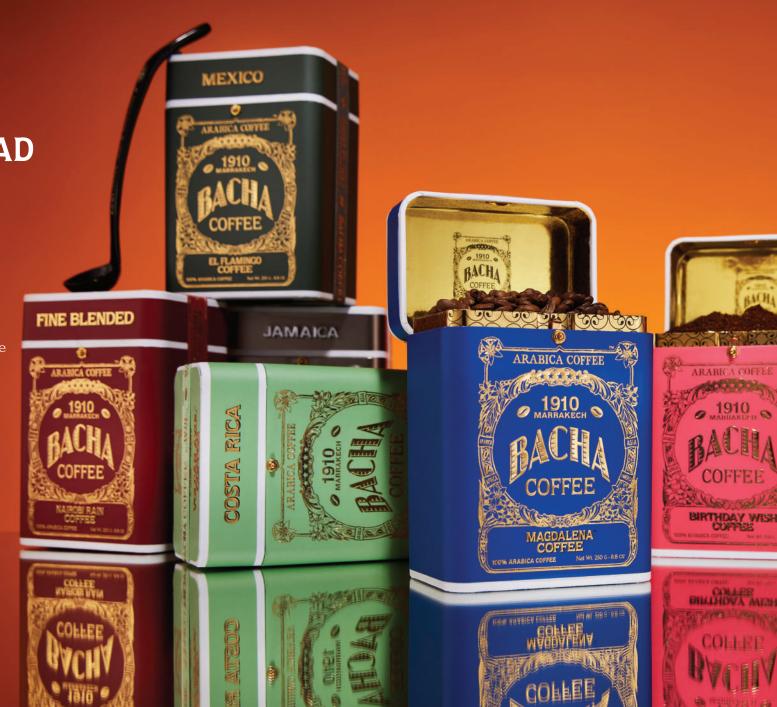

Price ranges from USD\$509.

SIGNATURE NOMAD COLLECTION

As beautiful on the outside as the treasures they conceal within, these Signature Nomad Coffees dazzle the senses with cheerful packaging and the finest, aromatic 100% coffees, available in whole or ground beans.

No matter your choice, each coffee in the Signature Nomad Collection represents an exquisite journey of the senses or to a distant land. A beautiful display piece for any home, these coffees invite you to explore the world, one cup at a time.

Price from USD\$40.