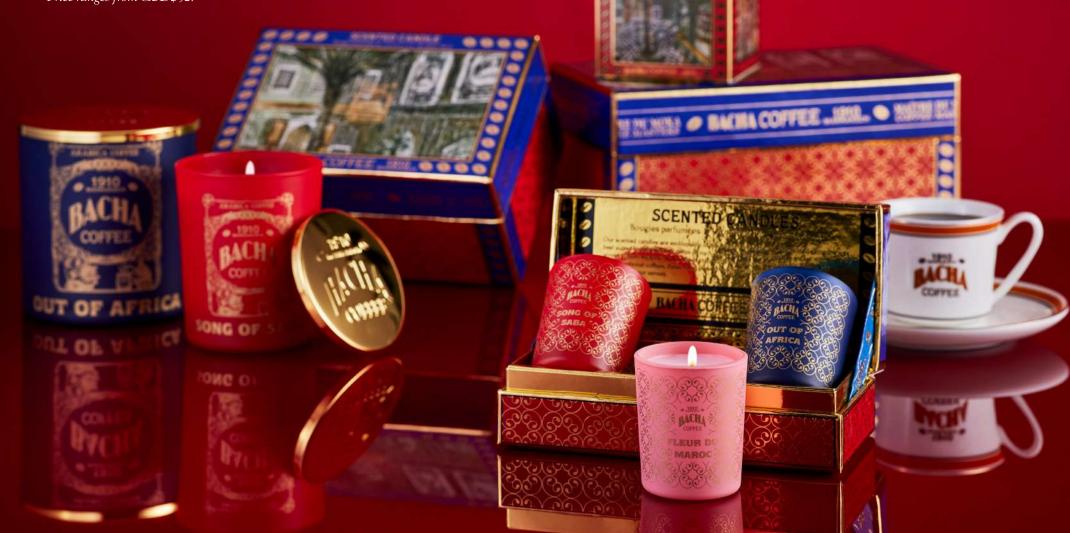

Price ranges from USD\$8.20.

As the days grow shorter and the nights draw near, let the warm glow and soothing, aromatic aroma of our candles create a cozy and inviting atmosphere in your home.

Whether you're hosting a festive gathering or simply relaxing alone, embrace the magic of a Bacha Coffee candle.