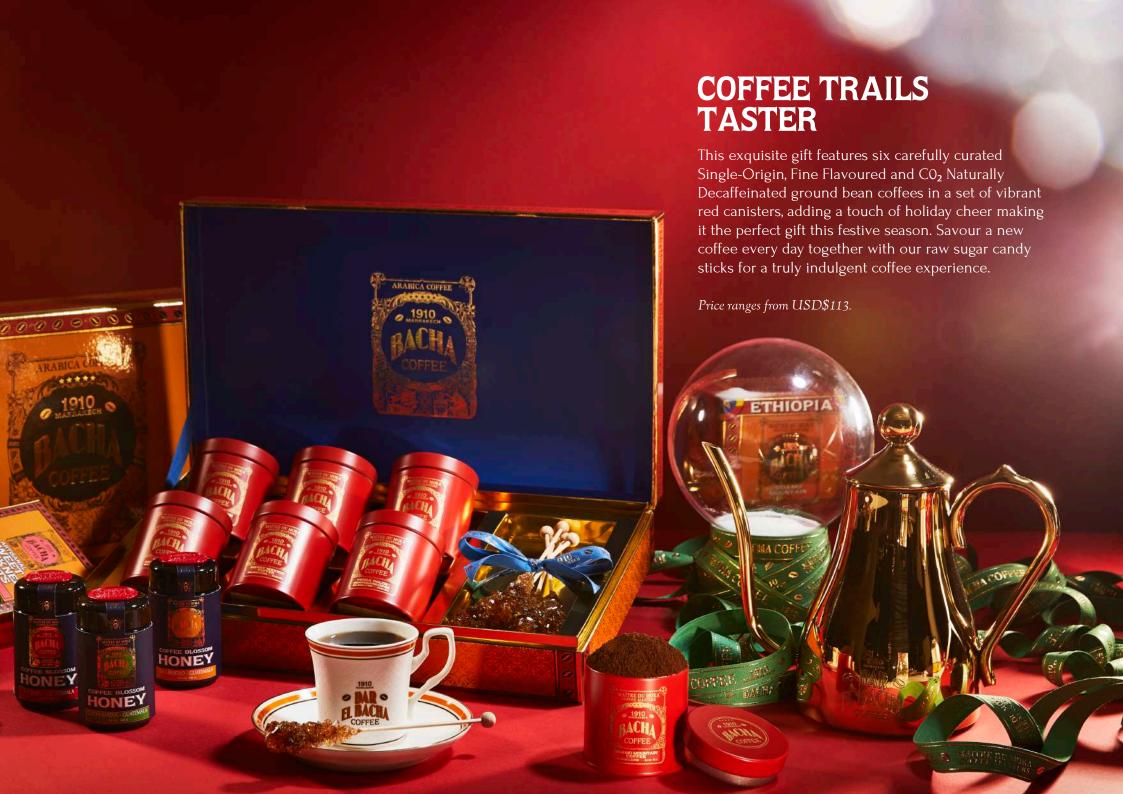

itement as you unveil this marvellous gift.

Featuring Bacha Coffee's finest and latest sensation, the Samba Nights Coffee<sup>th</sup>, is a molten coffee spiced with cacao nibs and notes of rare cinnamon - the ideal toast to celebrate the happy season!

Price ranges from USD\$509.





SIGNATURE NOMAD COLLECTION

As beautiful on the outside as the treasures they conceal within, these Signature Nomad Coffees dazzle the senses with cheerful packaging and the finest, aromatic 100% coffees, available in whole or ground beans.

No matter your choice, each coffee in the Signature Nomad Collection represents an exquisite journey of the senses or to a distant land. A beautiful display piece for any home, these coffees invite you to explore the world, one cup at a time.

Price from USD\$40.











## PARISIAN PRESS POT

Add a touch of French elegance and glamour to your holiday decor this season with the sophisticated Parisian Press Coffee Pot.

Available in gleaming gold or stainless steel and small or large, this French press is the perfect companion for brewing rich, flavourful, coffees during the festive season.

Price ranges from USD\$70.



## **GOURMET**

Let this season be a time for joyful reunions, merry celebrations and delectable indulgences. From buttery biscuits and nougats to rich honeys and velvety spreads, our artisanal treats were purposefully crafted to enhance the coffee experience.

So this holiday, gather your loved ones and let Bacha Coffee elevate the moments together by leaving sweet notes on the palate and everyone's memories to be treasured long afte